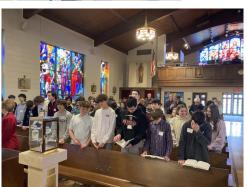

For the readings you can go on to our website, *olbs.org* and click on Catholic Links and then click The Confirmation Candidates went on retreat on Sunday March 27th. They sorted candy and made cards & letters for our Military as part of their community service requirement.