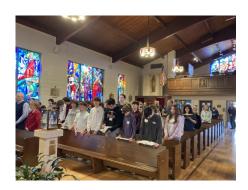

For the readings you can go on to our website, *olbs.org* and click on Catholic Links and then click The Confirmation Candidates went on retreat on Sunday March 27th. They sorted candy and made cards & letters for our Military as part of their community service requirement.