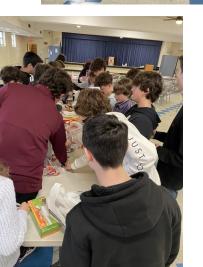

For the readings you can go on to our website, *olbs.org* and click on Catholic Links and then click The Confirmation Candidates went on retreat on Sunday March 27th. They sorted candy and made cards & letters for our Military as part of their community service requirement.