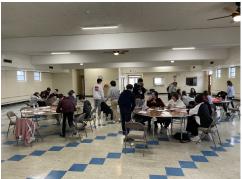

For the readings you can go on to our website, *olbs.org* and click on Catholic Links and then click The Confirmation Candidates went on retreat on Sunday March 27th. They sorted candy and made cards & letters for our Military as part of their community service requirement.