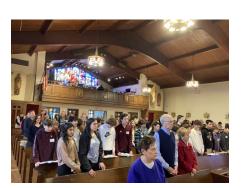

For the readings you can go on to our website, *olbs.org* and click on Catholic Links and then click The Confirmation Candidates went on retreat on Sunday March 27th. They sorted candy and made cards & letters for our Military as part of their community service requirement.