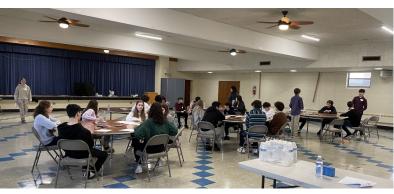

For the readings you can go on to our website, *olbs.org* and click on Catholic Links and then click The Confirmation Candidates went on retreat on Sunday March 27th. They sorted candy and made cards & letters for our Military as part of their community service requirement.