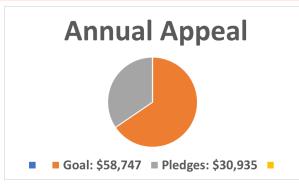

| WEEKLY COLLECTION<br>March 26th & 27th |                          |
|----------------------------------------|--------------------------|
| COLLECTION<br>Weekly Collection Budget | \$6,578.00<br>\$6,300.00 |
| CANDLE REVENUE                         | \$108.00                 |
| PARISH GIVING                          | \$2,482.00               |