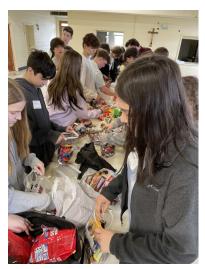

For the readings you can go on to our website, *olbs.org* and click on Catholic Links and then click The Confirmation Candidates went on retreat on Sunday March 27th. They sorted candy and made cards & letters for our Military as part of their community service requirement.